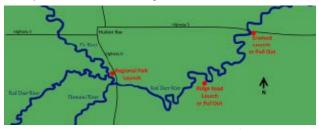

nch.

Trout Pond – 2 km east of Hudson Bay, stocked with rainbow trout.

Woody Lake - Walleye, Perch and Northern Pike fishing.

#### **RED DEER RIVER CANOE & KAYAK ROUTES**



The seasonally high river is suitable for those wanting to explore the waters by canoe or kayak.

Wildlife and birds will be enjoying the water with you as you make your way down stream through the boreal forest and open farmland. Bear,

Moose, Elk Deer as well as many smaller animals are very common in the area. This is a great river for beginner to intermediate levels, with some experience recommended due to rock hazards.

Avid adventurers have been known to make their way from Hudson Bay to Red Deer Lake as a multiday trip. Fishing is also popular along the Red Deer River, so take your chance at catching lunch!



- \*Keep in mind that your own transportation will need to be used for pick up at launch points.
- \*\* The Ridge Road launch is a 200m gradual incline from the river to the parking location.
- \*\*\* All river activities are upon your own risk please be prepared.

Common Routes (Time depend on water levels, river slows throughout summer):

Hudson Bay Regional Park - Erwood = about 7

Hudson Bay Regional Park - Ridge Road = 2-3 hours

The river slows shortly after the Ridge Road access point. This additional access will allow you to enjoy the fastest parts of the river between the Hudson Bay Regional Park and the Ridge Road Access without having to commit to the day long journey to Erwood.

Water Level Tip: Water level is locally determined by the visible water level on a large rock seen