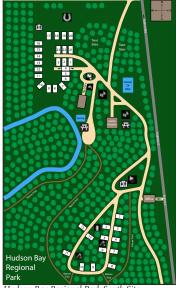

#### **TABLE OF CONTENTS**

Mayor's Wolcomo

Hudson Bay is nestled in the Red Deer Valley, between the Porcupine and Pasquia Hills in North East Saskatchewan, Canada. The location offers magnificent scenery, unspoiled wilderness and abundant wildlife. Hudson Bay is widely known for its forestry, agriculture, wildlife and snowmobile trails. Hudson Bay is a vibrant and friendly community that is full of lively, adventurous and scenic activities.