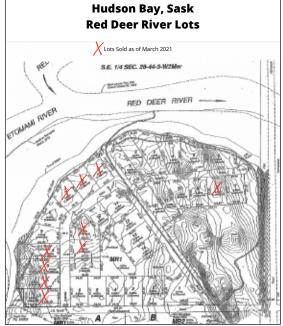

son Bay SK.

Drop off & Pick up available for vehicles, canoes & kayaks. Email: rhalpin54@hotmail.com

Call: 306-865-3252 or 306-470-7808 to make arrangements.

#### RECREATIONAL LOTS

The Town of Hudson Bay is offering spacious and secluded lease lots in a brand new subdivision. There are 35 beautifully treed 1.2 acre lots available along the banks of the Red Deer and Etomami Rivers, 2 km from the Town of Hudson Bay in the centre of 4 million acres of Provincial Forest which creates a natural recreational paradise and outdoorsman's dream!

Immediate access to hunting, fishing, golf, snowmobile and ATV trails, X country skiing, hiking, canoeing, bird and wildlife viewing and every other outdoor recreational pursuit imaginable. Surveyed and titled lots are available for private ownership.



Contact local Realtors for more information.

## Make it Personal

118 Churchill St., Hudson Bay, SK 306-865-2995 Jewellery, Handbags, Giftware, Souvenirs, So Much More! Your One-Stop Gift Shop!

Store hours: Mon-Fri: 10am-5:30pm, Sat: 10am-4:30pm

Saskatchewan Lotteries Depot



#### **FAMILY LIVING - ACTIVITIES FOR KIDS & FAMILIES**

The Town of Hudson Bay is a safe and family friendly community. The community is committed to providing excellent recreational facilities for



youth and families to enjoy year round. The Town boosts a large assortment of recreational activities for all ages with many active clubs and organizations.

Are you planning a family vacation, or are in the area looking for family friendly activities? There are many things for your family to enjoy around the Town