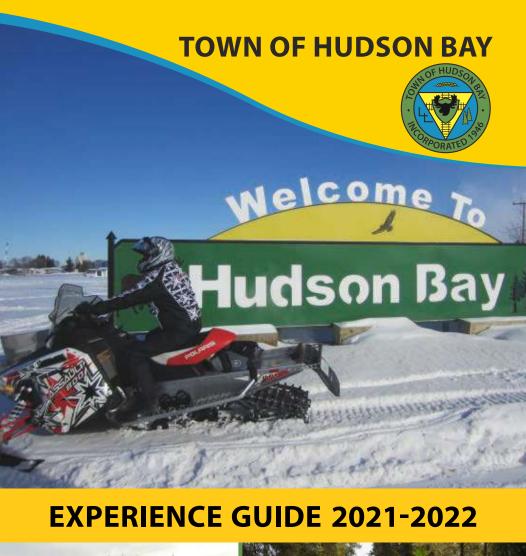

#### **TABLE OF CONTENTS**

Mayor's Wolcomo

Hudson Bay is nestled in the Red Deer Valley, between the Porcupine and Pasquia Hills in North East Saskatchewan, Canada. The location offers magnificent scenery, unspoiled wilderness and abundant wildlife. Hudson Bay is widely known for its forestry, agriculture, wildlife and snowmobile trails. Hudson Bay is a vibrant and friendly community that is full of lively, adventurous and scenic activities.