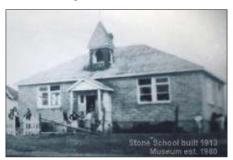

ual event on the 3rd Saturday in August each year. The event consists of a parade, demonstrations, live music, entertainment, kids' activities and much more. Demonstrations are done on the historical equipment throughout the day.

#### **MUSEUM**



The Hudson Bay Museum is located in an old stone school build in 1913, the Museum was established in 1980 and the building is now designated as a Municipal Heritage Site. The Hudson Bay area has a very interesting history dating back to the fur trade. The forestry industry and railway also play large parts in the development of the community and the Museum showcases many important artifacts

from the communities history. The Museum is open May-September and tours can be arranged in the off season. The Museum is located at 512 Churchill Street



and houses a glimpse of life in the past. Many displays are set up to give you the opportunity to experience what life was like in the past, from the doctor office to a hair salon you are able to walk into the past. Even an old school room is set up and supplied to add to the educational and historical experience you will have exploring the Hudson Bay Museum.

#### FUR TRADE HISTORY IN THE HUDSON BAY AREA



The location of Hudson Bay made it an important area during the early days of the fur trade. Located just 2km south of town, within the Hudson Bay Regional Park, adjacent to the junction of the Fir, Red Deer and Etomami Rivers is the site of the remnants of a 300 year old fort. The fort was said to be operated by the Northwest Company

and known as "Fort La Biche". The area is rich i