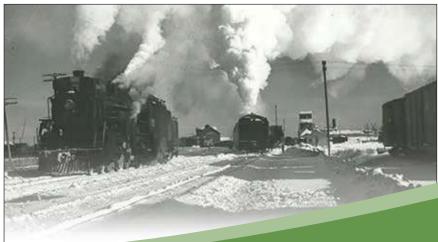

#### **TABLE OF CONTENTS**

Mayor's Wolcomo

Hudson Bay is nestled in the Red Deer Valley, between the Porcupine and Pasquia Hills in North East Saskatchewan, Canada. The location offers magnificent scenery, unspoiled wilderness and abundant wildlife. Hudson Bay is widely known for its forestry, agriculture, wildlife and snowmobile trails. Hudson Bay is a vibrant and friendly community that is full of lively, adventurous and scenic activities.