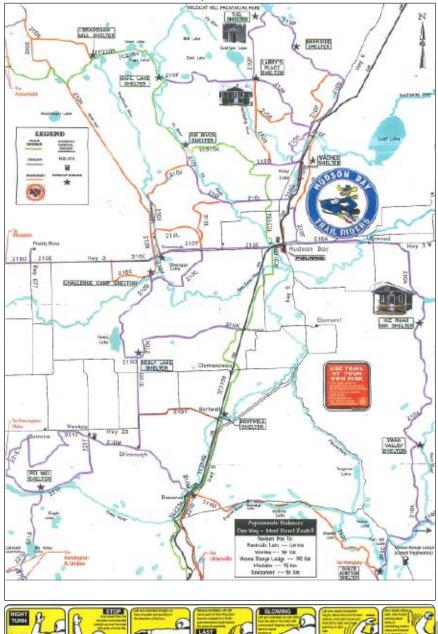

ctured snowmobile ride with different options on the immense trail system. The Town of Hudson Bay participates in a regional campaign with neighbouring communities to promote riding 1000 Miles of Snow in Northeast Saskatchewan. Northeast Saskatchewan is well connected by the groomed trails system.

Hudson Bay has won the Platinum Award for the **Best Snowmobile Trails** in Saskatchewan for the last 10 years in a row. Each year SnoRiders West announces their awards, and Hudson Bay historically claims over 10 different categories for having some of the most scenic and best riding area in Saskatchewan and one of the top in Western Canada. In 2014 & 2018, and 2020, an online vote named Hudson Bay Sled Town of Saskatchewan!





#### **SNOWMOBILE TRAIL MAP**

#### Hudson Bay Trail Riders Inc.



#### **HUNTING AND FISHING IN THE HUDSON BAY AREA**

#### Hunting

Hudson Bay has been called a hunter's paradise and rightly so. The region is comprised of the Porcupine Provincial Forest and the Pasquia Provincial Forest. Although Hudson Bay is known as the "Moose Capital of the World" it could be called the "Big Game Capital of the World" with high populations of elk, deer, and bear as well as Moose.

The white-tailed deer is probably the most prevalent form of wildlife in the Hudson Bay region. A doe with her fawns, or a young buck grazing at the roadside or peering from the edge of the forest – all are common sights around and in the town limits of Hudson Bay

The provincial forests surrounding Hudson Bay provide an excellent home to many big game animals. The region also provides a