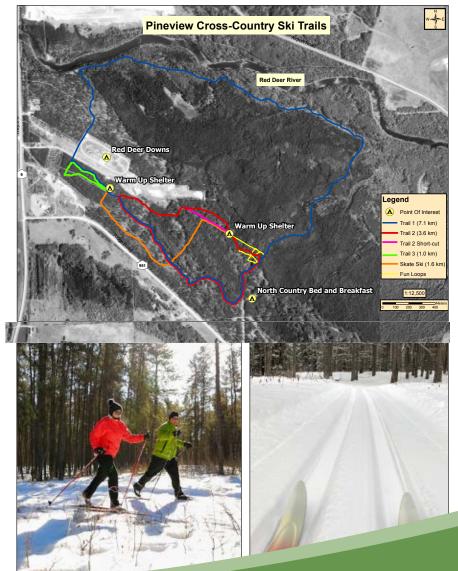

le in Ruby Lake. The park

allows each person to be immersed in nature, with its quiet and scenic setting, the Hudson Bay Regional Park is not to be missed!





#### **HUDSON BAY SKI CLUB**

The Hudson Bay Ski Club works hard throughout the winter to ensure the Pineview Cross Country Ski Trails in the Hudson Bay Regional Park are in excellent condition. There are a couple different trails with options that take you through the rolling terrain winding in and out of the boreal forest. Two warm up shelters are also positioned on the trail for your comfort. The choice is yours, challenge yourself on the 7km trail or enjoy a shorter 3.6km journey. The Hudson Bay Ski Club also has skate skis and kicksleds available to members to try. Additional maps are available online or at the Town Office.



#### PORCUPINE HILLS PROVINCIAL PARK



One of Saskatchewan's newest Provincial Parks is located near Hudson Bay. The park was officially designated in 2018 but has always been a longtime favorite for local residents. The park is made up of two blocks, the East and West Block. The East Block (Isbister, Spirit, Elbow, Smallfish and Townsend lakes) is located 95km SE of

Hudson Bay, accessed by Highway 3 east of Hudson Bay, and grid road 980 south. Take in the beautiful scenery on Brockelbank Hill along the Woody Lake road (980), elevation is 810 m and provides a stunning view of the surrounding area. The West Block (Sagnus, Peepaw, McBride and Parr Hill lakes) is located 64km SE of Hudson Bay, accessed by Highway 9 south of Hudson Bay, and grid road 982. Both park areas are known for thei