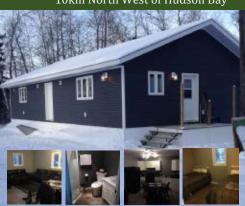

# Fully Modern Spruceville Country Cabins

10km North West of Hudson Bay

## Each cabin includes:

Kitchen, dining room, and living room all fully furnished

Two bedrooms, each with two double beds

need for a comfortable stay!

Located along some of the best sledding and quadding trails in Saskatchewan Quiet country atmosphere, only a short drive from Hudson Bay