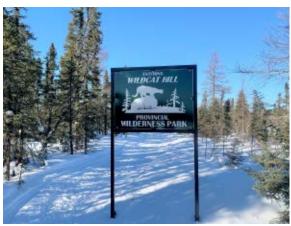

#### **TABLE OF CONTENTS**

Mayor's Wolcomo

Hudson Bay is nestled in the Red Deer Valley, between the Porcupine and Pasquia Hills in North East Saskatchewan, Canada. The location offers magnificent scenery, unspoiled wilderness and abundant wildlife. Hudson Bay is widely known for its forestry, agriculture, wildlife and snowmobile trails. Hudson Bay is a vibrant and friendly community that is full of lively, adventurous and scenic activities.